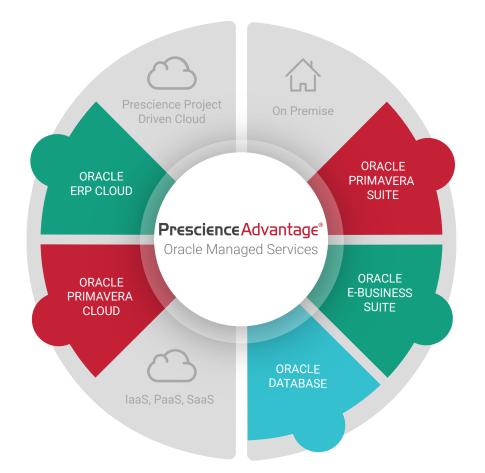

## Supported applications at a glance

### Oracle ERP Cloud Managed Services

ERP software is the backbone of many organisations, managing important processes throughout the entire enterprise. ERP support is therefore critical throughout the product's lifecycle, and should be a major consideration for new implementations. With traditional, rigid support models, however, the costs associated with protecting your ERP investment can quickly skyrocket.

#### Oracle E-Business Suite Managed Services

Protecting your Oracle E-Business Suite investment requires the right combination of business expertise and technical experience. Finding the right balance is the difference between proactive process improvement and system stagnation.

#### **DBA Managed Services**

We understand that your data is a precious resource; and with exploding data volumes and increasingly complex data management requirements, it is more important than ever to be proactive about your database administration. Our Database Managed Service is an insurance policy that helps safeguard your database investment with fully managed, proactive database and DBA services.